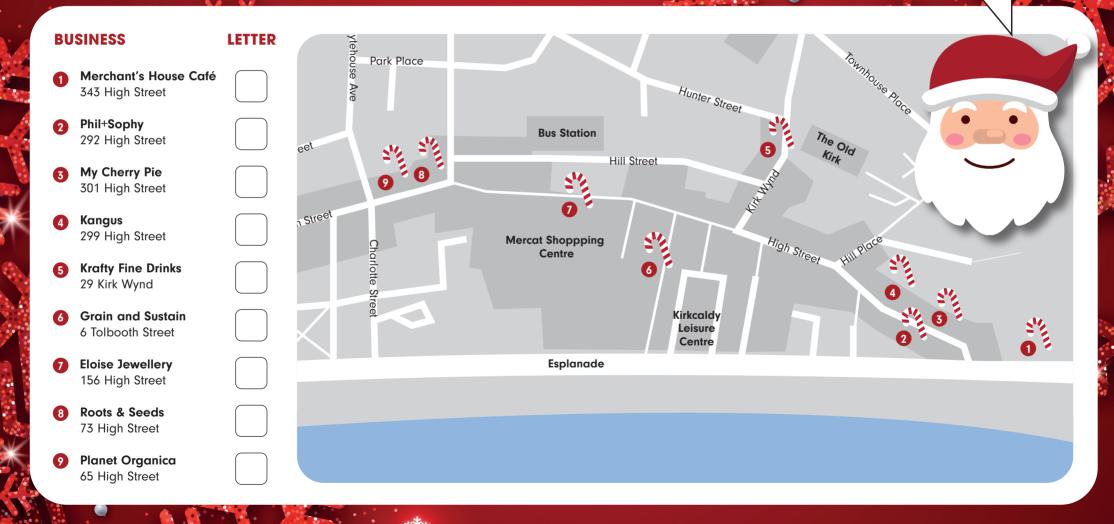

## **HOW TO PLAY**

- 1. There are 9 Candy Cane businesses on the map below.
- 2. Each business will have a Candy Cane on their window.
- 3. Go into the shop or café, and ask them what their letter is and write it down.
- 4 Collect all the letters, and work out what the three-word phrase is.
- 5. Complete the entry form, and then post the leaflet in the special Candy Cane post boxes, which will be at Planet Organica, Eloise, and Phil+Sophy's.