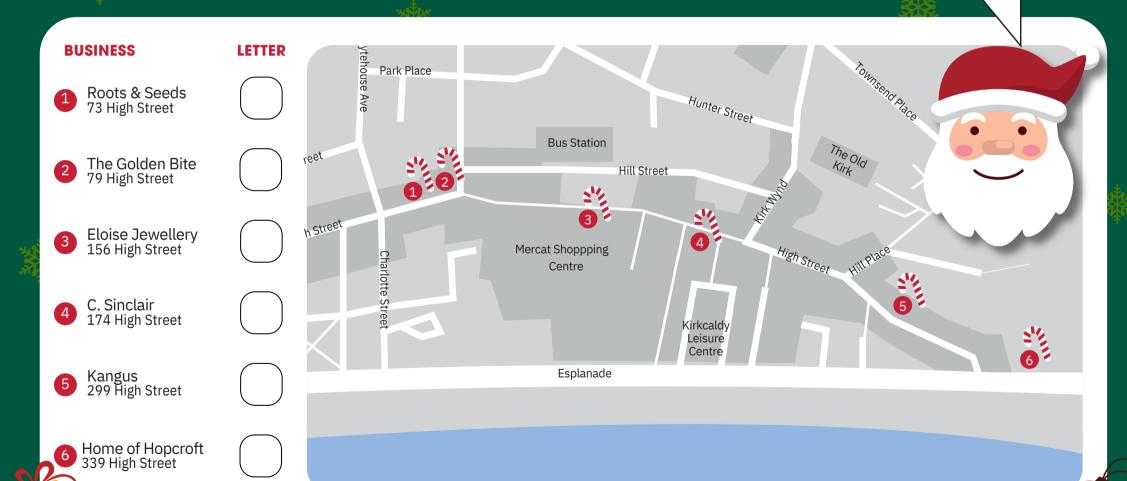

## **HOW TO PLAY**

- 1. There are 6 Candy Cane businesses on the map below.
- 2. Each business will have a poster with a letter on their window.
- 3. Go to each shop or café, and write down the letter.
- 4 Collect all the letters, and work out what the 6-letter word is.
- 5. Complete the entry form, and then post the leaflet in the special Candy Cane post box, which will be at The Mercat Shopping Centre.